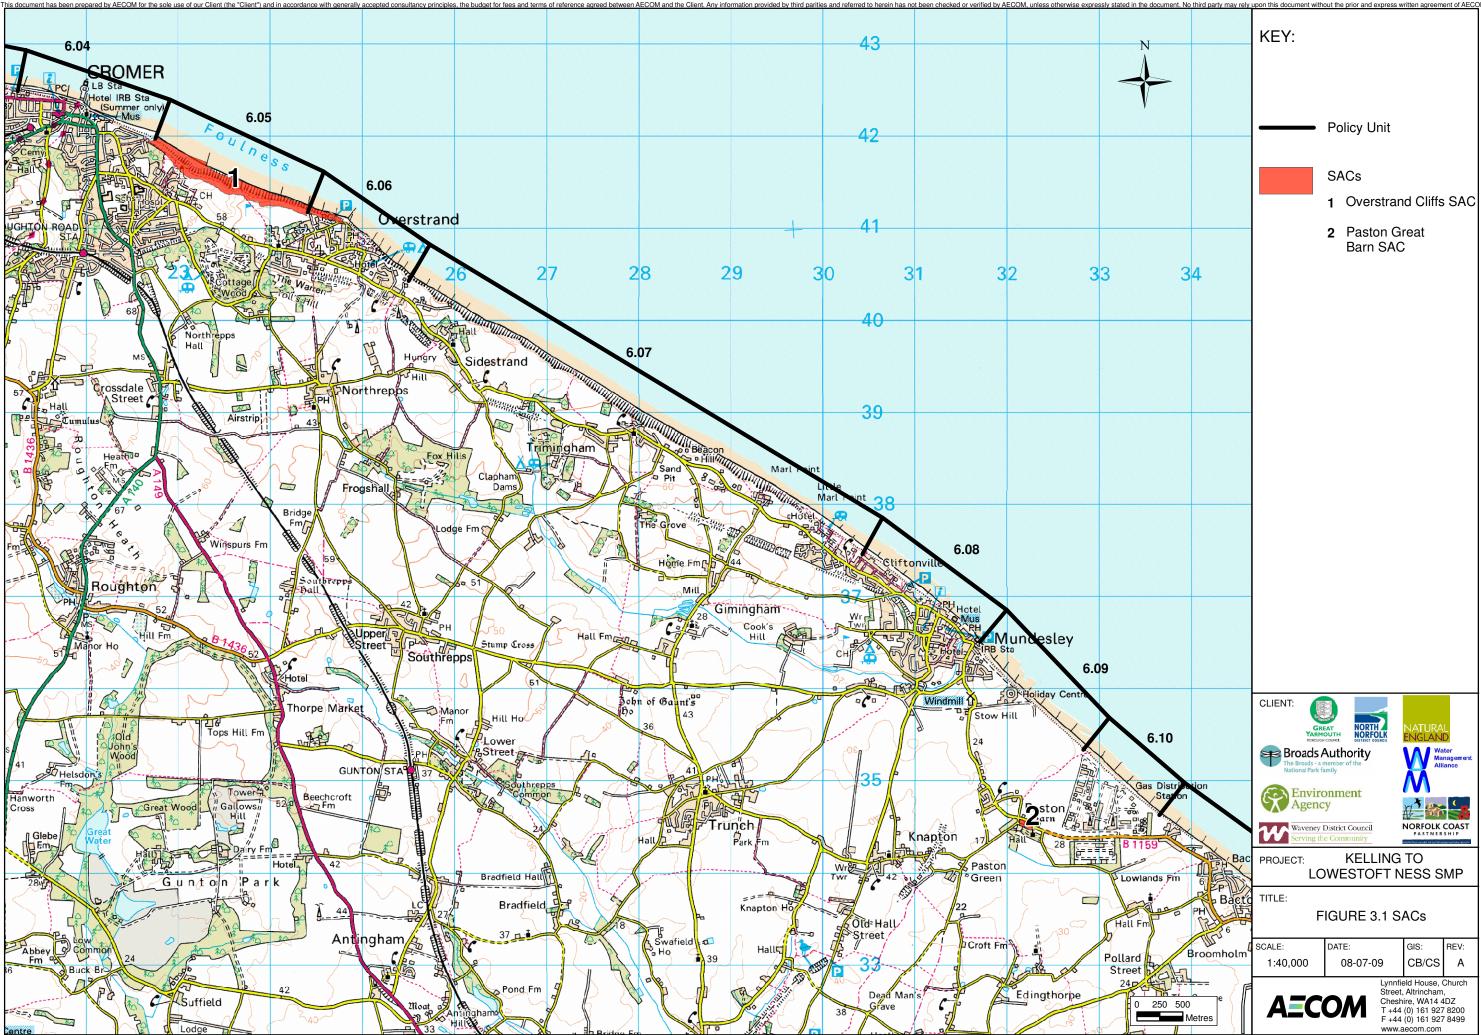

## Special Areas of Conservation (SAC)

This map is reproduced from Ordnance survey material with the permission of Ordnance survey on the behalf of the Controller of her Majesty's Stationary Office © Crown Copyright. Unauthorised reproduction infringes Crown Copyright and may lead to prosecution to civil proceedings. Licence North Norfolk District Council 100018623 & Waveney District Council 100042052